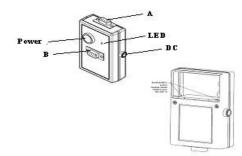

The device provides a menu for 200 starts and has no connection limits. Device description:

- Connect input A (Pin D9) to LOPCB boards: PCECPU40, LCECPU591 or MAP.
- The power button is also used to open the device.
- LED light is used for diagnosis.
- Input B (Pin D9) is used for troubleshooting connection problems.
- The device is powered by a 9 V battery.
- Two cables included, one for LCECPU20 and the other for LCECPU40 or LOPCB.