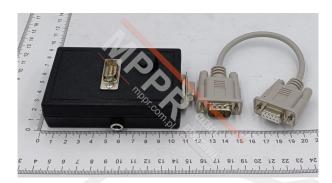

## KM878240G01 LCEUIO Testing & Diagnostic Tool

Kod produktu: KM878240G01

LCEUIO testing & diagnostic tool for accessing LCE parameters.

The device is able to unlock any type of KONE elevator and escalator, as long as it can be connected to the motherboard of that device.

**Dimensions (mm):** 105 x 63 x 32.3